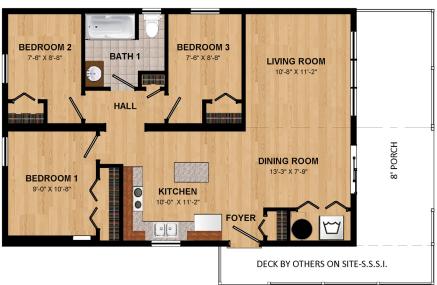

## **DESCRIPTION**

The Water's Edge conjures up a world filled with happy cottage days, with its lovely exterior and big wrap around porch. The front brings in the light with patio doors and a big picture window. There's an open concept living and dining room to take in nature's views. Turn the corner to the big kitchen with island and handy side door access including foyer with closet. Three bedrooms wrapped around a central bathroom means there's plenty of space for all to come and enjoy. Laundry is tucked away in a quiet corner.