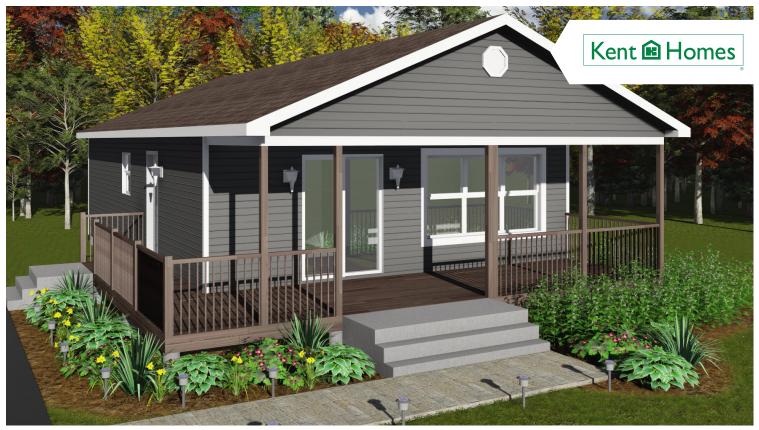

## **DESCRIPTION**

The Water's Edge conjures up a world filled with happy cottage days, with its lovely exterior and big wrap around porch. The front brings in the light with patio doors and a big picture window. There's an open concept living and dining room to take in nature's views. Turn the corner to the big kitchen with island and handy side door access including foyer with closet. Three bedrooms wrapped around a central bathroom means there's plenty of space for all to come and enjoy. Laundry is tucked away in a quiet corner.